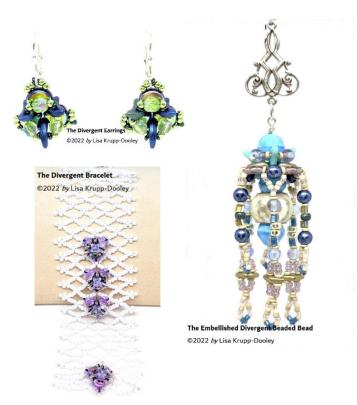

## Description:

According to the Oxford Languages, the definition of Divergent is "Tending to be different or develop in different directions". That is exactly what this mighty beaded bead does. It can be used in many projects, a few of which are shown in the pictures above. The design possibilities are endless!

For the last of the three series beaded bead "Let's Bead Live" class, we'll be making 'The Divergent Earrings'. Kits for the earring are available in my Etsy shop, <a href="https://www.etsy.com/shop/Lisasbeaddesigns">https://www.etsy.com/shop/Lisasbeaddesigns</a> I'll also share with you a couple of ways to customize the Divergent Beaded Beads.